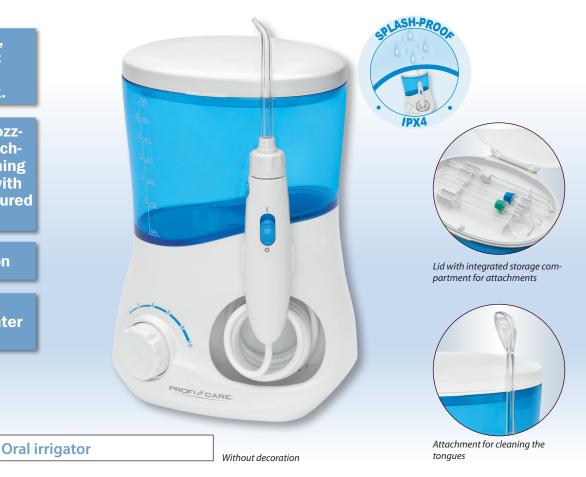

Water tank, removable: approx 600 ml max.

3 single-jet-nozzles and 1 attachment for cleaning the tongues with differently coloured markings

**Timerfunction** 

Infinitely adjustable water pressure

- > For optimum oral hygiene and for cleaning, massaging gums and cleaning between teeth
- > Infinitely adjustable water pressure
- > Switch on the handle for interrupting the jet of water
- > ON/OFF switch on the base
- > Splash-Proof (IPX4)

**PC-MD 3005** 

- > 2 minutes timer (recommended cleaning time)
- > 3 single-jet nozzles and 1 attachment for cleaning the tongues with differently coloured markings
- > Lid with integrated storage compartment for attachments
- > Water tank (approx. 600 ml max.) with drip stop (removable)
- > Easy installation of handset with magnet holder
- > Storage device for the hose
- > Tank is suitable for mouthwash
- > Power supply: